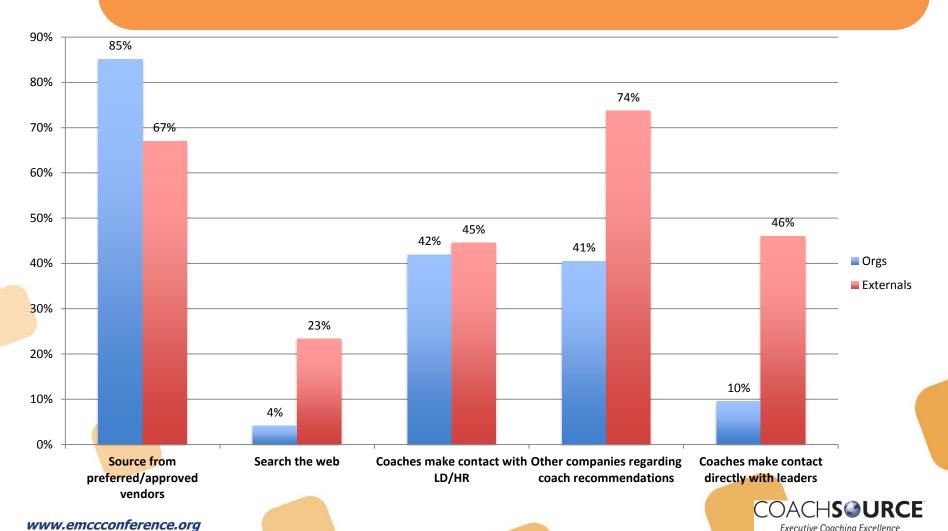

#### What the Research Said: ORGS v Coaches

#### What the Research Said: ORGS v Coaches

Where to be Seen?